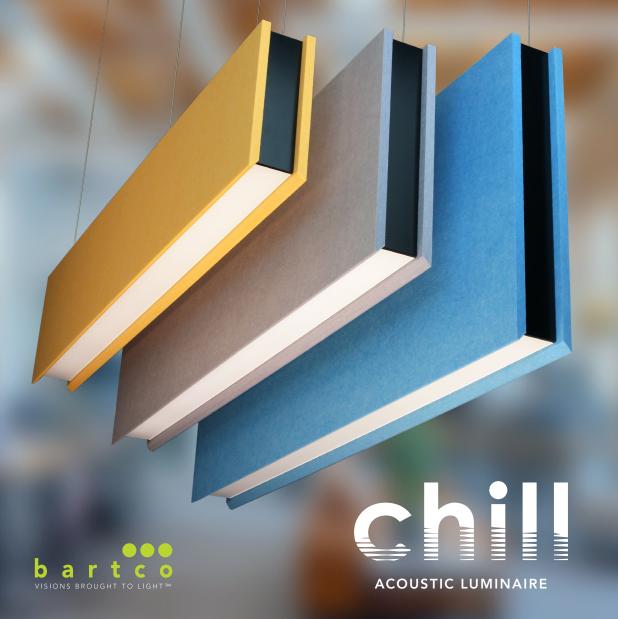

The Chill HL2 direct/indirect luminaire is designed to enhance interior spaces while damping sound reflections.

## **FEATURES**

- 2" wide aperture
- ½" thick felt acoustic panels in 8", 12" or 16" heights
- Twenty acoustic baffle finishes
- Machined aluminum and acoustic end caps

Add further sound absorption with complimenting HB2 non-luminous acoustic baffles.