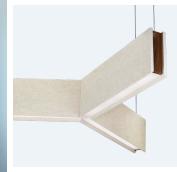

The Chill HL2 direct/indirect luminaire is designed to enhance interior spaces while damping sound reflections.

## **FEATURES**

- 2" wide aperture
- ½" thick felt acoustic panels in 8", 12" or 16" heights
- Twenty acoustic baffle finishes
- Machined aluminum and acoustic end caps

Add further sound absorption with complimenting HB2 non-luminous acoustic baffles.

## **SHAPES**

Modular
"Y" shape
configurations

Now offered with a greater variety of integrated control options