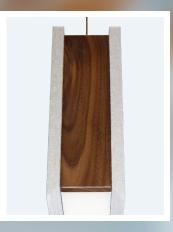

The Chill HL2 direct/indirect luminaire is designed to enhance interior spaces while damping sound reflections.

## **FEATURES**

- 2" wide aperture
- ½" thick felt acoustic panels in 8", 12" or 16" heights
- Twenty acoustic baffle finishes
- Machined aluminum and acoustic end caps

Add further sound absorption with complimenting HB2 non-luminous acoustic baffles.



Non-luminous HB2 baffle



Acoustic material end cap





## FAUX|REAL END CAPS

Solid wood end caps and faux finish end caps





## **SHAPES**

Modular
"Y" shape
configurations



Now offered with a greater variety of integrated control options