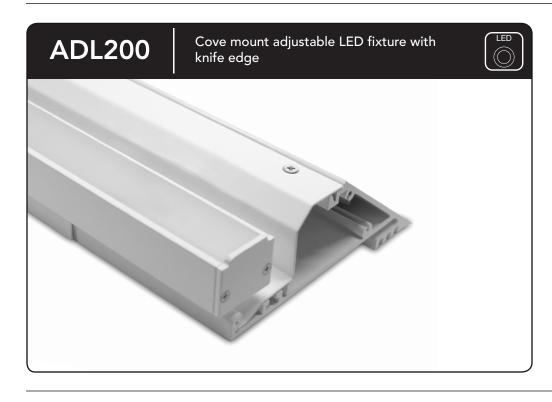

## Type:

- ••• Fully assembled wiring channel is formed and welded 20 ga. steel chemically treated to resist corrosion and enhance paint adhesion with extruded aluminum LED housing in powdercoat white finish
- ••• Frosted acrylic lens available with 15° and 120° beam angles
- ••• LEDs are available in 2,700K, 3,000K, 3500K, 4,000K and 5,000K (±200K) color temperatures
- ••• Driver has 24V ±5% output voltage. 120-277 VAC. input, 0-10V (100-10%) dimming
- ••• Smooth 90° rotatable and hold at any fixed angle
- ••• Lamp life is rated at 50,000 hours
- ••• Limited 3 year warranty
- ••• UL listed for dry and damp locations
- ••• IBEW manufactured and labeled
- ••• Made in the U.S.A.