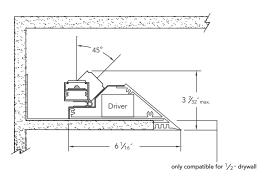

## Type:

- ••• Fully assembled wiring channel is formed and welded 20 ga. steel chemically treated to resist corrosion and enhance paint adhesion with extruded aluminum LED housing in powdercoat white finish
- ••• Frosted acrylic lens available with 15° and 120° beam angles
- ••• LEDs are available in 2,700K, 3,000K, 3500K, 4,000K and 5,000K (±200K) color temperatures
- ••• Driver has 24V ±5% output voltage. 120-277 VAC. input, 0-10V (100-10%) dimming
- ••• Smooth 90° rotatable and hold at any fixed angle
- ••• Lamp life is rated at 50,000 hours
- ••• Limited 3 year warranty
- ••• UL listed for dry and damp locations
- ••• IBEW manufactured and labeled
- ••• Made in the U.S.A.