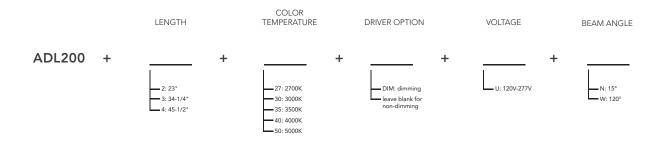

## Type:

- ••• Fully assembled wiring channel is formed and welded 20 ga. steel chemically treated to resist corrosion and enhance paint adhesion with extruded aluminum LED housing in powdercoat white finish
- ••• Frosted acrylic lens available with 15° and 120° beam angles
- ••• LEDs are available in 2,700K, 3,000K, 3500K, 4,000K and 5,000K (±200K) color temperatures
- ••• Driver has 24V ±5% output voltage. 120-277 VAC. input, 0-10V (100-10%) dimming
- ••• Smooth 90° rotatable and hold at any fixed angle
- ••• Lamp life is rated at 50,000 hours
- ••• Limited 3 year warranty
- ••• UL listed for dry and damp locations
- ••• IBEW manufactured and labeled
- ••• Made in the U.S.A.