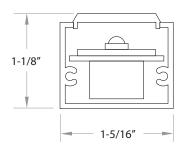

ry for custom finishes)
- ••• All fixtures made to specified length ± 1/16"
- ••• Fixture includes matching end caps
- ••• Available with eight LEDs per 11-1/4" module
- ••• Various white colors available (consult factory)
- ••• Module includes integral 120V input, 9W driver with .90 driver factor, 10°C temperature rise
- ••• Up to twelve modules join together via quick connects
- ••• Installed end feed connector accepts 3/8" steel flex conduit (available separately)
- ••• Wired with 12' primary voltage leads
- ••• Mounting accomplished with snap-on clips or screw-on brackets
- ••• Includes clear acrylic (94 HB) lens
- ••• > 800 lumens / linear foot
- ••• 9W / linear foot
- ••• ETL listed for dry or damp locations
- ••• IBEW manufactured and labeled
- ••• Made in the U.S.A.



## Profile