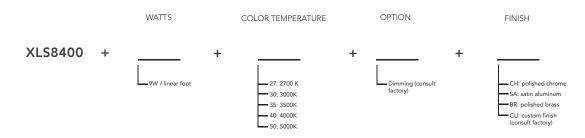

## Type:

- Extruded aluminum housing available in anodized polished chrome, satin aluminum and polished brass finish (consult factory for custom finishes)
- ••• All fixtures made to specified length ± 1/16"
- ••• Fixture includes matching end caps
- ••• Available with eight LEDs per 11-1/4" module
- ••• Various white colors available (consult factory)
- ••• Module includes integral 120V input, 9W driver with .90 driver factor, 10°C temperature rise
- ••• Up to twelve modules join together via quick connects
- ••• Installed end feed connector accepts 3/8" steel flex conduit (available separately)
- ••• Wired with 12' primary voltage leads
- ••• Mounting accomplished with snap-on clips or screw-on brackets
- ••• Includes clear acrylic (94 HB) lens
- ••• > 800 lumens / linear foot
- ••• 9W / linear foot
- ••• ETL listed for dry or damp locations
- ••• IBEW manufactured and labeled
- ••• Made in the U.S.A.