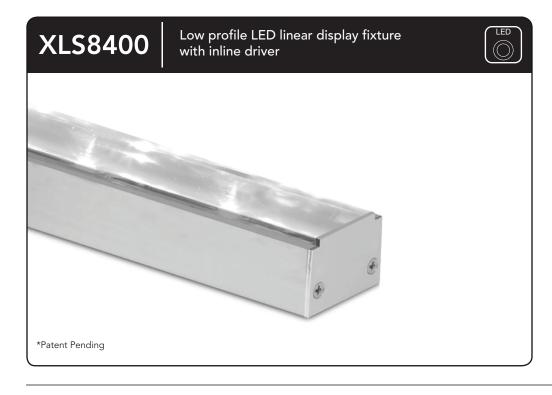

## Type:

- Extruded aluminum housing available in anodized polished chrome, satin aluminum and polished brass finish (consult factory for custom finishes)
- ••• All fixtures made to specified length ± 1/16"
- ••• Fixture includes matching end caps
- ••• Available with eight LEDs per 11-1/4" module
- ••• Various white colors available (consult factory)
- ••• Module includes integral 120V input, 9W driver with .90 driver factor, 10°C temperature rise
- ••• Up to twelve modules join together via quick connects
- ••• Installed end feed connector accepts 3/8" steel flex conduit (available separately)
- ••• Wired with 12' primary voltage leads
- ••• Mounting accomplished with snap-on clips or screw-on brackets
- ••• Includes clear acrylic (94 HB) lens
- ••• > 800 lumens / linear foot
- ••• 9W / linear foot
- ••• ETL listed for dry or damp locations
- ••• IBEW manufactured and labeled
- ••• Made in the U.S.A.